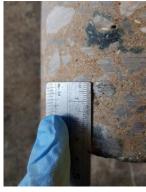

## **Concrete Core Log 3:**

**GL - 0.200m** Concrete Slab.

Complete Slab 200mm - 205mm thick, 40% aggregates of fine subrounded flint.

Reinforced with 7mm diameter rebar at 85mm and 170mm from surface.

Title

| Project: | Swansea |           |            |
|----------|---------|-----------|------------|
| Client:  |         |           |            |
| Ref No:  | 180907  | Revision: | 1          |
| Drawn:   | RS      | Date:     | 27/09/2018 |
| Figure:  | 1       | Scale:    | N/a        |

Unit 13,
Firsland Park Estate,
Henfield Road,
Albourne,
West Sussex,
BN6 9JJ