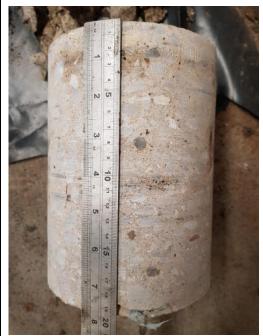

## **Concrete Core Log 1:**

**GL - 0.20m** Concrete Slab.

Complete Slab 194mm - 200mm thick, 40% aggregates of fine subrounded flint.

Reinforced with 7mm diameter rebar at 80mm and 165mm from surface.

Terram underneath slab.