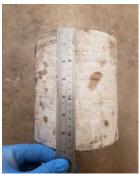

## **Concrete Core Log 3:**

**GL - 0.200m** Concrete Slab.

Complete Slab 200mm - 205mm thick, 40% aggregates of fine subrounded flint.

Reinforced with 7mm diameter rebar at 85mm and 170mm from surface.

Title