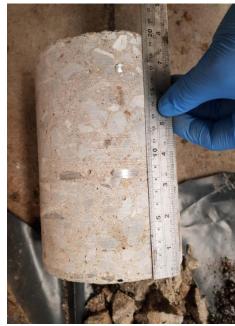

## **Concrete Core Log 2:**

**GL - 0.178m** Concrete Slab.

Complete Slab 174mm - 178mm thick, 40% aggregates of fine subrounded flint.

Reinforced with 5mm and 7mm diameter rebar at 70mm, 77mm, 100mm and 150mm from surface.