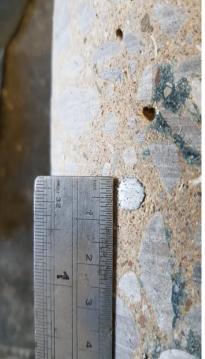

## **Concrete Core Log 2:**

**GL - 0.178m** Concrete Slab.

Complete Slab 174mm - 178mm thick, 40% aggregates of fine subrounded flint.

Reinforced with 5mm and 7mm diameter rebar at 70mm, 77mm, 100mm and 150mm from surface.