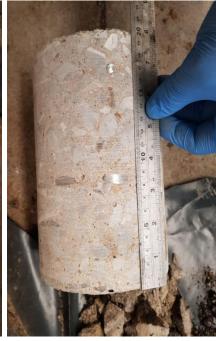

## **Concrete Core Log 3:**

**GL - 0.200m** Concrete Slab.

Complete Slab 200mm - 205mm thick, 40% aggregates of fine subrounded flint.

Reinforced with 7mm diameter rebar at 85mm and 170mm from surface.

Title