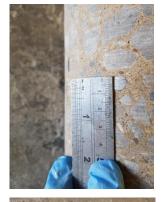

## **Concrete Core Log 2:**

**GL - 0.178m** Concrete Slab.

Complete Slab 174mm - 178mm thick, 40% aggregates of fine subrounded flint.

Reinforced with 5mm and 7mm diameter rebar at 70mm, 77mm, 100mm and 150mm from surface.

| Project: | Swansea |           |            |  |  |
|----------|---------|-----------|------------|--|--|
| Client:  |         |           |            |  |  |
| Ref No:  | 180907  | Revision: | 1          |  |  |
| Drawn:   | RS      | Date:     | 27/09/2018 |  |  |
| Figure:  | 1       | Scale:    | N/a        |  |  |

Unit 13, Firsland Park Estate, Henfield Road, Albourne, West Sussex, BN6 9JJ

Concrete Core Log 2