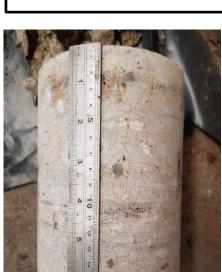

## **Concrete Core Log 2:**

**GL - 0.178m** Concrete Slab.

Complete Slab 174mm - 178mm thick, 40% aggregates of fine subrounded flint.

Reinforced with 5mm and 7mm diameter rebar at 70mm, 77mm, 100mm and 150mm from surface.