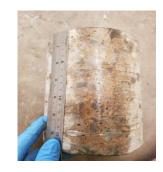

## **Concrete Core Log 1:**

**GL - 0.20m** Concrete Slab.

Complete Slab 194mm - 200mm thick, 40% aggregates of fine subrounded flint.

Reinforced with 7mm diameter rebar at 80mm and 165mm from surface.

Terram underneath slab.

| Project: | Swansea |           |            |  |  |
|----------|---------|-----------|------------|--|--|
| Client:  |         |           |            |  |  |
| Ref No:  | 180907  | Revision: | 1          |  |  |
| Drawn:   | RS      | Date:     | 27/09/2018 |  |  |
| Figure:  | 1       | Scale:    | N/a        |  |  |

Concrete Core Log 1

Unit 13,
Firsland Park Estate,
Henfield Road,
Albourne,
West Sussex,
BN6 9JJ