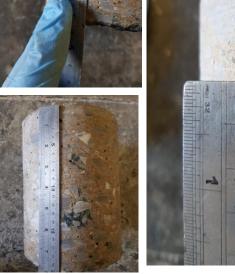

## **Concrete Core Log 2:**

**GL - 0.178m** Concrete Slab.

Complete Slab 174mm - 178mm thick, 40% aggregates of fine subrounded flint.

Reinforced with 5mm and 7mm diameter rebar at 70mm, 77mm, 100mm and 150mm from surface.