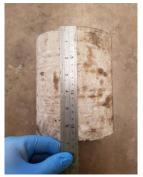

## **Concrete Core Log 1:**

**GL - 0.20m** Concrete Slab.

Complete Slab 194mm - 200mm thick, 40% aggregates of fine subrounded flint.

Reinforced with 7mm diameter rebar at 80mm and 165mm from surface.

Terram underneath slab.