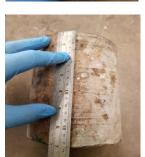

## **Concrete Core Log 2:**

**GL - 0.178m** Concrete Slab.

Complete Slab 174mm - 178mm thick, 40% aggregates of fine subrounded flint.

Reinforced with 5mm and 7mm diameter rebar at 70mm, 77mm, 100mm and 150mm from surface.