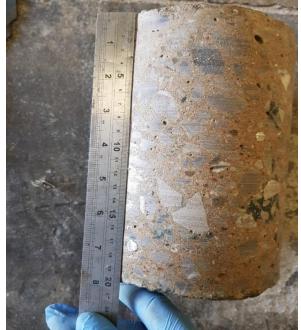

## **Concrete Core Log 3:**

**GL - 0.200m** Concrete Slab.

Complete Slab 200mm - 205mm thick, 40% aggregates of fine subrounded flint.

Reinforced with 7mm diameter rebar at 85mm and 170mm from surface.

Title