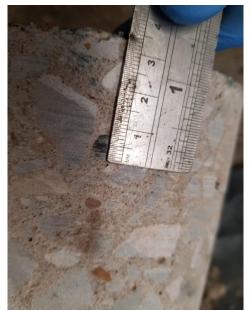

## **Concrete Core Log 3:**

**GL - 0.200m** Concrete Slab.

Complete Slab 200mm - 205mm thick, 40% aggregates of fine subrounded flint.

Reinforced with 7mm diameter rebar at 85mm and 170mm from surface.

Title