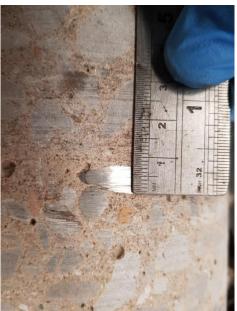

## **Concrete Core Log 1:**

**GL - 0.20m** Concrete Slab.

Complete Slab 194mm - 200mm thick, 40% aggregates of fine subrounded flint.

Reinforced with 7mm diameter rebar at 80mm and 165mm from surface.

Terram underneath slab.