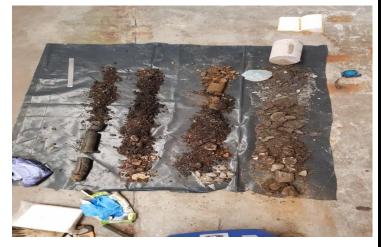

## **Concrete Core Log 1:**

**GL - 0.20m** Concrete Slab.

Complete Slab 194mm - 200mm thick, 40% aggregates of fine subrounded flint.

Reinforced with 7mm diameter rebar at 80mm and 165mm from surface.

Terram underneath slab.

## **Concrete Core Log 2:**

**GL - 0.178m** Concrete Slab.

Complete Slab 174mm - 178mm thick, 40% aggregates of fine subrounded flint.

Reinforced with 5mm and 7mm diameter rebar at 70mm, 77mm, 100mm and 150mm from surface.

## **Concrete Core Log 3:**

**GL - 0.200m** Concrete Slab.

Complete Slab 200mm - 205mm thick, 40% aggregates of fine subrounded flint.

Reinforced with 7mm diameter rebar at 85mm and 170mm from surface.

Title