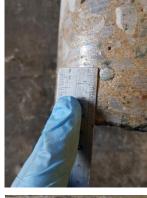

## **Concrete Core Log 1:**

**GL - 0.20m** Concrete Slab.

Complete Slab 194mm - 200mm thick, 40% aggregates of fine subrounded flint.

Reinforced with 7mm diameter rebar at 80mm and 165mm from surface.

Terram underneath slab.