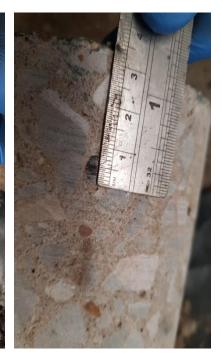

## **Concrete Core Log 1:**

**GL - 0.20m** Concrete Slab.

Complete Slab 194mm - 200mm thick, 40% aggregates of fine subrounded flint.

Reinforced with 7mm diameter rebar at 80mm and 165mm from surface.

Terram underneath slab.

## **Concrete Core Log 2:**

**GL - 0.178m** Concrete Slab.

Complete Slab 174mm - 178mm thick, 40% aggregates of fine subrounded flint.

Reinforced with 5mm and 7mm diameter rebar at 70mm, 77mm, 100mm and 150mm from surface.

## **Concrete Core Log 3:**

**GL - 0.200m** Concrete Slab.

Complete Slab 200mm - 205mm thick, 40% aggregates of fine subrounded flint.

Reinforced with 7mm diameter rebar at 85mm and 170mm from surface.

Title