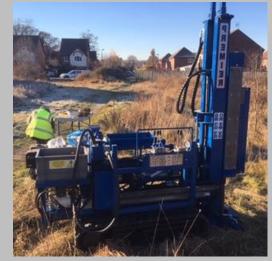

Engine - Honda 13hp GX390 petrol engine with electric start

Mast Assembly - Fully enclosed for DPSH / SPT / Windowless Sampling

Hammer 63.5kg x 760mm drop x 35 blows per min