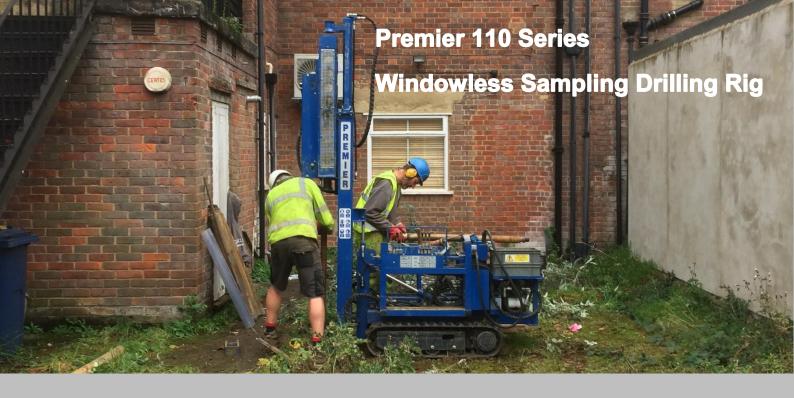

Engine - Honda 13hp GX390 petrol engine with electric start

Mast Assembly - Fully enclosed for DPSH / SPT / Windowless Sampling

Hammer 63.5kg x 760mm drop x 35 blows per min